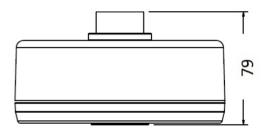

## **Dimensions**

## **Specifications GU-BR-AJX04**

| General                  |                                              |
|--------------------------|----------------------------------------------|
| Colour:                  | White                                        |
| Approvals                |                                              |
| Regulation:              | RoHS Compliant                               |
| Mechanical               |                                              |
| Material:                | Aluminium alloy                              |
| Dimensions:              | Ø 134 x 79 mm (Ø 5.3 x 3.11inch)             |
| Weight:                  | 455 g (1.00 lb)                              |
| Packaging                |                                              |
| Package Dimensions:      | 150 x 150 x 85 mm (5.9 x 5.9 x 3.3 inch)     |
| Package Weight:          | 500 g (1.1 lbs)                              |
| Packaging Unit:          | 24                                           |
| Bulk Package Dimensions: | 470 x 315 x 360 mm (18.5 x 12.4 x 14.2 inch) |
| Bulk Package Weight:     | 13800 g (30.4 lbs)                           |