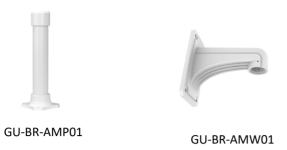

chanical               |                                              |
| Material:                | Aluminium alloy                              |
| Dimensions:              | Ø 134 x 79 mm (Ø 5.3 x 3.11inch)             |
| Weight:                  | 455 g (1.00 lb)                              |
| Packaging                |                                              |
| Package Dimensions:      | 150 x 150 x 85 mm (5.9 x 5.9 x 3.3 inch)     |
| Package Weight:          | 500 g (1.1 lbs)                              |
| Packaging Unit:          | 24                                           |
| Bulk Package Dimensions: | 470 x 315 x 360 mm (18.5 x 12.4 x 14.2 inch) |
| Bulk Package Weight:     | 13800 g (30.4 lbs)                           |

#### **Accessories**

# **GU-BR-AJX04**





## **Dimensions**