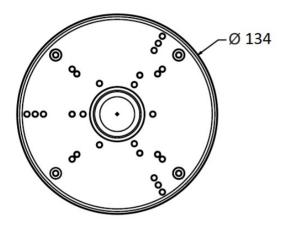

## **Dimensions**

## **Specifications GU-BR-AJX04**

| General                  |                                              |
|--------------------------|----------------------------------------------|
| Colour:                  | White                                        |
| Approvals                |                                              |
| Regulation:              | RoHS Compliant                               |
| Mechanical               |                                              |
| Material:                | Aluminium alloy                              |
| Dimensions:              | Ø 134 x 79 mm (Ø 5.3 x 3.11inch)             |
| Weight:                  | 455 g (1.00 lb)                              |
| Packaging                |                                              |
| Package Dimensions:      | 150 x 150 x 85 mm (5.9 x 5.9 x 3.3 inch)     |
| Package Weight:          | 500 g (1.1 lbs)                              |
| Packaging Unit:          | 24                                           |
| Bulk Package Dimensions: | 470 x 315 x 360 mm (18.5 x 12.4 x 14.2 inch) |
| Bulk Package Weight:     | 13800 g (30.4 lbs)                           |