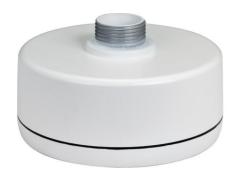

#### **Junction Box Pendant Mount**

## **GU-BR-AJX04**

Type: Dome Housing & Brackets - Housing &

Bracket - Accessories Item Code: GU-BR-AJX04 EAN CODE: 4260573063994

#### **Features**

• Junction Box for easy installation

• Rugged Aluminium Design

## **Specifications GU-BR-AJX04**

| General                  |                                              |
|--------------------------|----------------------------------------------|
| Colour:                  | White                                        |
| Approvals                |                                              |
| Regulation:              | RoHS Compliant                               |
| Mechanical               |                                              |
| Material:                | Aluminium alloy                              |
| Dimensions:              | Ø 134 x 79 mm (Ø 5.3 x 3.11inch)             |
| Weight:                  | 455 g (1.00 lb)                              |
| Packaging                |                                              |
| Package Dimensions:      | 150 x 150 x 85 mm (5.9 x 5.9 x 3.3 inch)     |
| Package Weight:          | 500 g (1.1 lbs)                              |
| Packaging Unit:          | 24                                           |
| Bulk Package Dimensions: | 470 x 315 x 360 mm (18.5 x 12.4 x 14.2 inch) |
| Bulk Package Weight:     | 13800 g (30.4 lbs)                           |