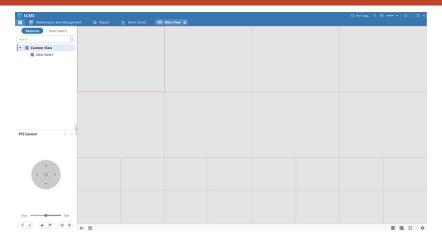

#### **Features**

- ONVIF protocol support
- Live viewing from Grundig IP cameras and recording devices
- Centralized user Management

- Easy to use user interface
- Playback from edge storage such as Grundig IP cameras with SD cards and other recording devices

### **Specifications GD-SW-SCMS**

| Video                          |                                                                                                                                 |
|--------------------------------|---------------------------------------------------------------------------------------------------------------------------------|
| Max. number of video channels: | 64                                                                                                                              |
| Video Export:                  | JPG, BMP, AVI, MP4                                                                                                              |
| Recording / Playback           |                                                                                                                                 |
| Live Viewing:                  | Customizable interface with personnalized layouts                                                                               |
| Playback:                      | Synchronised playback of max. 16 cameras                                                                                        |
| General                        |                                                                                                                                 |
| Operating System:              | Microsoft® Windows 10 64-bit                                                                                                    |
| Languages:                     | English, German, French, Spanish, Portuguese, Italian, Greek, Danish, Finnish, Russia, Hebrew, Turkish, Romanian, Dutch, Polish |
| Maps:                          | BMP, JPG, PNG graphics support                                                                                                  |
| PTZ Control:                   | Pan, Tilt, Zoom, Preset set and call                                                                                            |