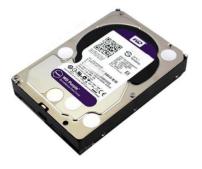

# Server HDD 18 TB GD-HW-HDD-18TB

Type: Hard Disks - PC Accessories - Hardware Item Code: GD-HW-HDD-18TB EAN CODE:

# **Specifications GD-HW-HDD-18TB**

| General           |                     |
|-------------------|---------------------|
| Storage Capacity: | 18 TB               |
| I/O Interface     |                     |
| Interfaces:       | SATA                |
| Mechanical        |                     |
| Size:             | 3.5-inch hard drive |
| Weight:           | 650 g (1.43 lb)     |