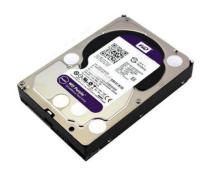

# **GD-HW-HDD-12TB**

Type: Hard Disks - PC Accessories - Hardware

Item Code: GD-HW-HDD-12TB EAN CODE: 4260573064243

# **Specifications GD-HW-HDD-12TB**

| General           |                                           |
|-------------------|-------------------------------------------|
| Storage Capacity: | 12 TB (1 x 12 TB Server Hard Disk Drives) |
| I/O Interface     |                                           |
| Interfaces:       | SATA                                      |
| Mechanical        |                                           |
| Size:             | 3.5-inch hard drive                       |
| Weight:           | 680 g (1.5 lb)                            |