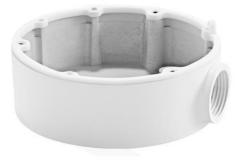

## Junction Box GD-BR-AJX16

Type: Dome Housing & Brackets - Housing & Bracket - Accessories Item Code: GD-BR-AJX16 EAN CODE: 4260573063635

## **Features**

• Junction Box for easy installation

• Rugged Aluminium Design

## **Specifications GD-BR-AJX16**

| General     |                                   |
|-------------|-----------------------------------|
| Colour:     | White                             |
| Mechanical  |                                   |
| Material:   | Aluminium alloy                   |
| Dimensions: | Ø 140 × 40 mm (Ø 5.5 × 1.57 inch) |
| Weight:     | 237 g (0.52 lb)                   |